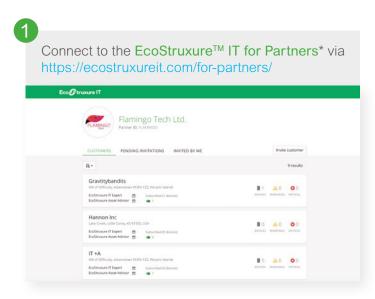

# How to Access EcoStruxure™ IT

## Connect through the EcoStruxure™ IT Gateway

EcoStruxure<sup>™</sup> IT cloud based software allows you to invite new and existing customers to the EcoStruxure<sup>™</sup> IT Gateway, giving you visibility into their inventory of physical infrastructure products that communicate via SNMP or Modbus TCP.

Once signed into the EcoStruxure<sup>TM</sup> IT for Partners dashboard, invite your customers to connect to the EcoStruxure<sup>TM</sup> IT Gateway

To guarantee a smooth connection, contact your APC Channel Manager or click here for the Gateway System Requirements