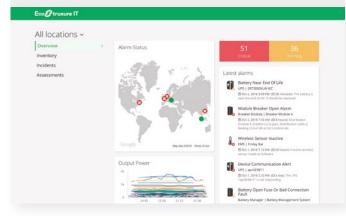

After your customers are connected to the Gateway, you can monitor their infrastructure via EcoStruxure™ IT Expert, gaining insight elements such as on-phase balancing, humidity, and more.

In addition to having visibility into your customers network, you can begin running any of the following assessments on their physical infrastructure:

- UPS Health Check
- Lifetime Alarms
- Cooling Optimization (Coming soon!)

Sign up for a free demonstration & 30-day trial of EcoStruxure™ IT Expert

**Get Started Today**